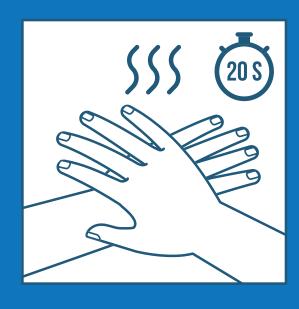

#### **HOW TO WASH YOUR HANDS**

**APPLY SOAP** 

RUB HANDS PALM TO PALM

LATHER THE BACKS OF YOUR HANDS

SCRUB BETWEEN YOUR FINGERS

RUB THE BACKS OF FINGERS ON THE OPPOSING PALMS

**CLEAN THUMBS** 

WASH FINGERNAILS AND FINGERTIPS

#### HOW TO WASH YOUR HANDS

**WET HANDS** 

**APPLY SOAP** 

RUB HANDS PALM TO PALM

LATHER THE BACKS OF YOUR HANDS

SCRUB BETWEEN YOUR FINGERS

RUB THE BACKS OF FINGERS ON THE OPPOSING PALMS

**CLEAN THUMBS** 