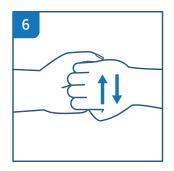

#### **HOW TO WASH YOUR HANDS**

**APPLY SOAP** 

RUB HANDS PALM TO PALM

LATHER THE BACKS OF YOUR HANDS

SCRUB BETWEEN YOUR FINGERS

RUB THE BACKS OF FINGERS ON THE OPPOSING PALMS

**CLEAN THUMBS** 

WASH FINGERNAILS AND FINGERTIPS

#### HOW TO WASH YOUR HANDS

**WET HANDS** 

**APPLY SOAP** 

RUB HANDS PALM TO PALM

LATHER THE BACKS OF YOUR HANDS

SCRUB BETWEEN YOUR FINGERS

RUB THE BACKS OF FINGERS ON THE OPPOSING PALMS

**CLEAN THUMBS** 