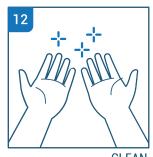

RINSE HANDS

DRY WITH
A SINGLE USE TOWEL

USE THE TOWEL
TO TURN OFF THE FAUCET

YOUR HANDS ARE CLEAN

WASH FINGERNAILS AND FINGERTIPS

**RINSE HANDS** 

DRY WITH A SINGLE USE TOWEL

USE THE TOWEL
TO TURN OFF THE FAUCET

YOUR HANDS ARE CLEAN