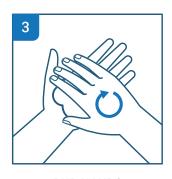

# **HOW TO USE HAND SANITIZER**

APPLY PRODUCT ON THE PALM OF ONE HAND

**RUB HANDS TOGETHER** 

COVER ALL SURFACES UNTIL HANDS FEEL DRY (20 SEC)

APPLY PRODUCT ON THE PALM OF ONE HAND

#### HOW TO USE HAND SANITIZER

**RUB HANDS TOGETHER** 

COVER ALL SURFACES UNTIL HANDS FEEL DRY (20 SEC)