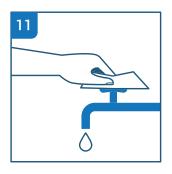

RINSE HANDS

DRY WITH
A SINGLE USE TOWEL

USE THE TOWEL
TO TURN OFF THE FAUCET

YOUR HANDS ARE CLEAN

WASH FINGERNAILS AND FINGERTIPS

**RINSE HANDS** 

DRY WITH A SINGLE USE TOWEL

USE THE TOWEL
TO TURN OFF THE FAUCET

YOUR HANDS ARE CLEAN