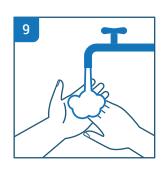

RINSE HANDS

DRY WITH
A SINGLE USE TOWEL

USE THE TOWEL
TO TURN OFF THE FAUCET

YOUR HANDS ARE CLEAN

WASH FINGERNAILS AND FINGERTIPS

**RINSE HANDS** 

DRY WITH A SINGLE USE TOWEL

USE THE TOWEL
TO TURN OFF THE FAUCET

YOUR HANDS ARE CLEAN