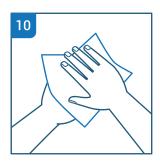

RINSE HANDS

DRY WITH
A SINGLE USE TOWEL

USE THE TOWEL
TO TURN OFF THE FAUCET

YOUR HANDS ARE CLEAN

WASH FINGERNAILS AND FINGERTIPS

**RINSE HANDS** 

DRY WITH A SINGLE USE TOWEL

USE THE TOWEL
TO TURN OFF THE FAUCET

YOUR HANDS ARE CLEAN