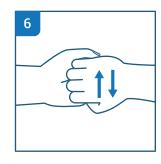

#### **HOW TO WASH YOUR HANDS**

**APPLY SOAP** 

RUB HANDS PALM TO PALM

LATHER THE BACKS OF YOUR HANDS

SCRUB BETWEEN YOUR FINGERS

RUB THE BACKS OF FINGERS ON THE OPPOSING PALMS

**CLEAN THUMBS** 

WASH FINGERNAILS AND FINGERTIPS

#### HOW TO WASH YOUR HANDS

**WET HANDS** 

**APPLY SOAP** 

RUB HANDS PALM TO PALM

LATHER THE BACKS OF YOUR HANDS

SCRUB BETWEEN YOUR FINGERS

RUB THE BACKS OF FINGERS ON THE OPPOSING PALMS

**CLEAN THUMBS** 

WASH FINGERNAILS AND FINGERTIPS

**RINSE HANDS** 

DRY WITH A SINGLE USE TOWEL

USE THE TOWEL
TO TURN OFF THE FAUCET

YOUR HANDS ARE CLEAN