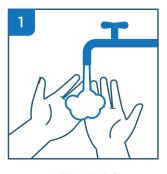

#### HOW TO WASH YOUR HANDS

**WET HANDS** 

**APPLY SOAP** 

RUB HANDS PALM TO PALM

LATHER THE BACKS OF YOUR HANDS

SCRUB BETWEEN YOUR FINGERS

RUB THE BACKS OF FINGERS ON THE OPPOSING PALMS

**CLEAN THUMBS** 

#### **HOW TO WASH YOUR HANDS**

**APPLY SOAP** 

RUB HANDS PALM TO PALM

LATHER THE BACKS OF YOUR HANDS

SCRUB BETWEEN YOUR FINGERS

RUB THE BACKS OF FINGERS ON THE OPPOSING PALMS

**CLEAN THUMBS** 

WASH FINGERNAILS AND FINGERTIPS