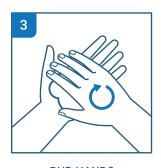

#### **HOW TO WASH YOUR HANDS**

**APPLY SOAP** 

RUB HANDS PALM TO PALM

LATHER THE BACKS OF YOUR HANDS

SCRUB BETWEEN YOUR FINGERS

RUB THE BACKS OF FINGERS ON THE OPPOSING PALMS

**CLEAN THUMBS** 

WASH FINGERNAILS AND FINGERTIPS

#### HOW TO WASH YOUR HANDS

**WET HANDS** 

**APPLY SOAP** 

RUB HANDS PALM TO PALM

LATHER THE BACKS OF YOUR HANDS

SCRUB BETWEEN YOUR FINGERS

RUB THE BACKS OF FINGERS ON THE OPPOSING PALMS

**CLEAN THUMBS** 