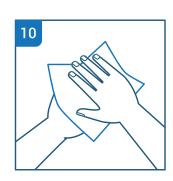

RINSE HANDS

DRY WITH
A SINGLE USE TOWEL

USE THE TOWEL
TO TURN OFF THE FAUCET

YOUR HANDS ARE CLEAN

WASH FINGERNAILS AND FINGERTIPS

**RINSE HANDS** 

DRY WITH A SINGLE USE TOWEL

USE THE TOWEL
TO TURN OFF THE FAUCET

YOUR HANDS ARE CLEAN