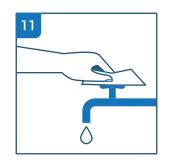

RINSE HANDS

DRY WITH
A SINGLE USE TOWEL

USE THE TOWEL
TO TURN OFF THE FAUCET

YOUR HANDS ARE CLEAN

WASH FINGERNAILS AND FINGERTIPS

**RINSE HANDS** 

DRY WITH A SINGLE USE TOWEL

USE THE TOWEL
TO TURN OFF THE FAUCET

YOUR HANDS ARE CLEAN