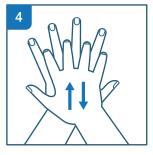

#### **HOW TO WASH YOUR HANDS**

**APPLY SOAP** 

RUB HANDS PALM TO PALM

LATHER THE BACKS OF YOUR HANDS

SCRUB BETWEEN YOUR FINGERS

RUB THE BACKS OF FINGERS ON THE OPPOSING PALMS

**CLEAN THUMBS** 

WASH FINGERNAILS AND FINGERTIPS

#### HOW TO WASH YOUR HANDS

**WET HANDS** 

**APPLY SOAP** 

RUB HANDS PALM TO PALM

LATHER THE BACKS OF YOUR HANDS

SCRUB BETWEEN YOUR FINGERS

RUB THE BACKS OF FINGERS ON THE OPPOSING PALMS

**CLEAN THUMBS** 