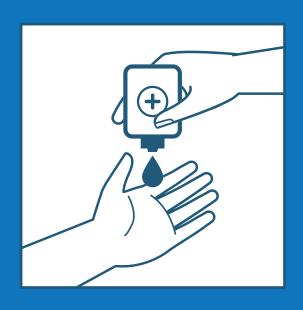

# **HOW TO USE HAND SANITIZER**

APPLY PRODUCT ON THE PALM OF ONE HAND

**RUB HANDS TOGETHER** 

COVER ALL SURFACES UNTIL HANDS FEEL DRY (20 SEC)

APPLY PRODUCT ON THE PALM OF ONE HAND

#### HOW TO USE HAND SANITIZER

**RUB HANDS TOGETHER** 

COVER ALL SURFACES UNTIL HANDS FEEL DRY (20 SEC)