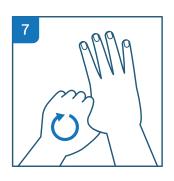

#### **HOW TO WASH YOUR HANDS**

**APPLY SOAP** 

RUB HANDS PALM TO PALM

LATHER THE BACKS OF YOUR HANDS

SCRUB BETWEEN YOUR FINGERS

RUB THE BACKS OF FINGERS ON THE OPPOSING PALMS

**CLEAN THUMBS** 

WASH FINGERNAILS AND FINGERTIPS

#### HOW TO WASH YOUR HANDS

**WET HANDS** 

**APPLY SOAP** 

RUB HANDS PALM TO PALM

LATHER THE BACKS OF YOUR HANDS

SCRUB BETWEEN YOUR FINGERS

RUB THE BACKS OF FINGERS ON THE OPPOSING PALMS

**CLEAN THUMBS** 