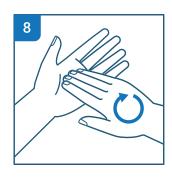

#### **HOW TO WASH YOUR HANDS**

**APPLY SOAP** 

RUB HANDS PALM TO PALM

LATHER THE BACKS OF YOUR HANDS

SCRUB BETWEEN YOUR FINGERS

RUB THE BACKS OF FINGERS ON THE OPPOSING PALMS

**CLEAN THUMBS** 

WASH FINGERNAILS AND FINGERTIPS

#### HOW TO WASH YOUR HANDS

**WET HANDS** 

**APPLY SOAP** 

RUB HANDS PALM TO PALM

LATHER THE BACKS OF YOUR HANDS

SCRUB BETWEEN YOUR FINGERS

RUB THE BACKS OF FINGERS ON THE OPPOSING PALMS

**CLEAN THUMBS** 

WASH FINGERNAILS AND FINGERTIPS

**RINSE HANDS** 

DRY WITH A SINGLE USE TOWEL

USE THE TOWEL
TO TURN OFF THE FAUCET

YOUR HANDS ARE CLEAN