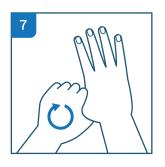

#### **HOW TO WASH YOUR HANDS**

**APPLY SOAP** 

RUB HANDS PALM TO PALM

LATHER THE BACKS OF YOUR HANDS

SCRUB BETWEEN YOUR FINGERS

RUB THE BACKS OF FINGERS ON THE OPPOSING PALMS

**CLEAN THUMBS** 

WASH FINGERNAILS AND FINGERTIPS

#### HOW TO WASH YOUR HANDS

**WET HANDS** 

**APPLY SOAP** 

RUB HANDS PALM TO PALM

LATHER THE BACKS OF YOUR HANDS

SCRUB BETWEEN YOUR FINGERS

RUB THE BACKS OF FINGERS ON THE OPPOSING PALMS

**CLEAN THUMBS** 

WASH FINGERNAILS AND FINGERTIPS

**RINSE HANDS** 

DRY WITH A SINGLE USE TOWEL

USE THE TOWEL
TO TURN OFF THE FAUCET

YOUR HANDS ARE CLEAN