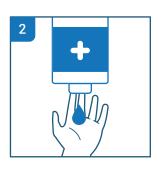

# **HOW TO USE HAND SANITIZER**

APPLY PRODUCT ON THE PALM OF ONE HAND

**RUB HANDS TOGETHER** 

COVER ALL SURFACES UNTIL HANDS FEEL DRY (20 SEC)

APPLY PRODUCT ON THE PALM OF ONE HAND

#### HOW TO USE HAND SANITIZER

**RUB HANDS TOGETHER** 

COVER ALL SURFACES UNTIL HANDS FEEL DRY (20 SEC)