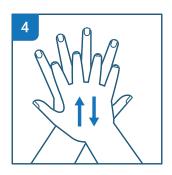

#### **HOW TO WASH YOUR HANDS**

**APPLY SOAP** 

RUB HANDS PALM TO PALM

LATHER THE BACKS OF YOUR HANDS

SCRUB BETWEEN YOUR FINGERS

RUB THE BACKS OF FINGERS ON THE OPPOSING PALMS

**CLEAN THUMBS** 

WASH FINGERNAILS AND FINGERTIPS

#### HOW TO WASH YOUR HANDS

**WET HANDS** 

**APPLY SOAP** 

RUB HANDS PALM TO PALM

LATHER THE BACKS OF YOUR HANDS

SCRUB BETWEEN YOUR FINGERS

RUB THE BACKS OF FINGERS ON THE OPPOSING PALMS

**CLEAN THUMBS** 