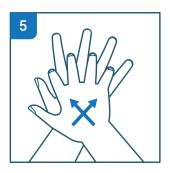

#### **HOW TO WASH YOUR HANDS**

**APPLY SOAP** 

RUB HANDS PALM TO PALM

LATHER THE BACKS OF YOUR HANDS

SCRUB BETWEEN YOUR FINGERS

RUB THE BACKS OF FINGERS ON THE OPPOSING PALMS

**CLEAN THUMBS** 

WASH FINGERNAILS AND FINGERTIPS

#### HOW TO WASH YOUR HANDS

**WET HANDS** 

**APPLY SOAP** 

RUB HANDS PALM TO PALM

LATHER THE BACKS OF YOUR HANDS

SCRUB BETWEEN YOUR FINGERS

RUB THE BACKS OF FINGERS ON THE OPPOSING PALMS

**CLEAN THUMBS** 