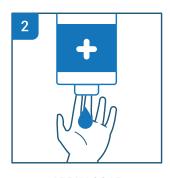

# **HOW TO USE HAND SANITIZER**

APPLY PRODUCT ON THE PALM OF ONE HAND

**RUB HANDS TOGETHER** 

COVER ALL SURFACES UNTIL HANDS FEEL DRY (20 SEC)

APPLY PRODUCT ON THE PALM OF ONE HAND

#### HOW TO USE HAND SANITIZER

**RUB HANDS TOGETHER** 

COVER ALL SURFACES UNTIL HANDS FEEL DRY (20 SEC)