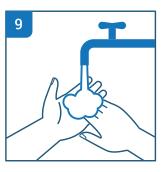

RINSE HANDS

DRY WITH
A SINGLE USE TOWEL

USE THE TOWEL
TO TURN OFF THE FAUCET

YOUR HANDS ARE CLEAN

WASH FINGERNAILS AND FINGERTIPS

**RINSE HANDS** 

DRY WITH A SINGLE USE TOWEL

USE THE TOWEL
TO TURN OFF THE FAUCET

YOUR HANDS ARE CLEAN