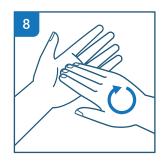

#### **HOW TO WASH YOUR HANDS**

**APPLY SOAP** 

RUB HANDS PALM TO PALM

LATHER THE BACKS OF YOUR HANDS

SCRUB BETWEEN YOUR FINGERS

RUB THE BACKS OF FINGERS ON THE OPPOSING PALMS

**CLEAN THUMBS** 

WASH FINGERNAILS AND FINGERTIPS

#### HOW TO WASH YOUR HANDS

**WET HANDS** 

**APPLY SOAP** 

RUB HANDS PALM TO PALM

LATHER THE BACKS OF YOUR HANDS

SCRUB BETWEEN YOUR FINGERS

RUB THE BACKS OF FINGERS ON THE OPPOSING PALMS

**CLEAN THUMBS** 