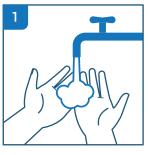

#### **HOW TO WASH YOUR HANDS**

**APPLY SOAP** 

RUB HANDS PALM TO PALM

LATHER THE BACKS OF YOUR HANDS

SCRUB BETWEEN YOUR FINGERS

RUB THE BACKS OF FINGERS ON THE OPPOSING PALMS

**CLEAN THUMBS** 

WASH FINGERNAILS AND FINGERTIPS

#### HOW TO WASH YOUR HANDS

**WET HANDS** 

**APPLY SOAP** 

RUB HANDS PALM TO PALM

LATHER THE BACKS OF YOUR HANDS

SCRUB BETWEEN YOUR FINGERS

RUB THE BACKS OF FINGERS ON THE OPPOSING PALMS

**CLEAN THUMBS** 