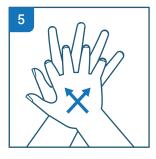

#### **HOW TO WASH YOUR HANDS**

**APPLY SOAP** 

RUB HANDS PALM TO PALM

LATHER THE BACKS OF YOUR HANDS

SCRUB BETWEEN YOUR FINGERS

RUB THE BACKS OF FINGERS ON THE OPPOSING PALMS

**CLEAN THUMBS** 

WASH FINGERNAILS AND FINGERTIPS

#### HOW TO WASH YOUR HANDS

**WET HANDS** 

**APPLY SOAP** 

RUB HANDS PALM TO PALM

LATHER THE BACKS OF YOUR HANDS

SCRUB BETWEEN YOUR FINGERS

RUB THE BACKS OF FINGERS ON THE OPPOSING PALMS

**CLEAN THUMBS** 

WASH FINGERNAILS AND FINGERTIPS

**RINSE HANDS** 

DRY WITH A SINGLE USE TOWEL

USE THE TOWEL
TO TURN OFF THE FAUCET

YOUR HANDS ARE CLEAN